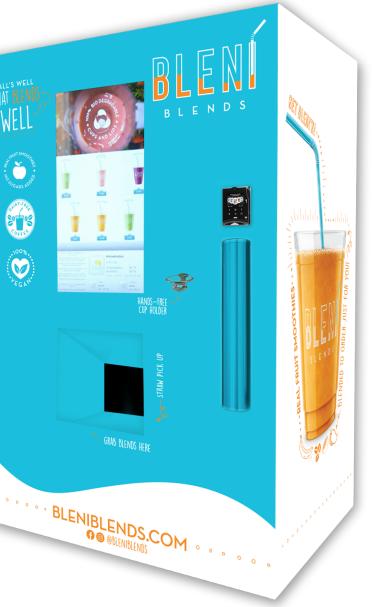

## BLENI DETAILS

| Dimensions        | Width 3' ft. 11" in.<br>Height: 6' ft. 5" in.<br>Depth: 3' ft.                                                                                                                                                                        |
|-------------------|---------------------------------------------------------------------------------------------------------------------------------------------------------------------------------------------------------------------------------------|
| Weight            | 992 lbs.                                                                                                                                                                                                                              |
| Site Requirements | 2 110V plugs, no drainage, plumbing,<br>or water lines needed                                                                                                                                                                         |
| Blends            | Up to 7 unique blends including Smoothies,<br>& Frappé Drinks                                                                                                                                                                         |
| Payments          | Accepts all debit & credit cards,<br>apple pay, google wallet & some<br>student/employee cards                                                                                                                                        |
| Performance       | 30 x per hour                                                                                                                                                                                                                         |
| Safety            | MET, CE, & NAMA approved, power outage safeguards, temperature & low level sensors                                                                                                                                                    |
| Remote Monitoring | Fully Cloud connected. Online software updates<br>& content management. Digital Advertising.<br>Targeting advertising based on age and gender.<br>Supports giveaway and discount promotions.<br>Electronic Receipts & much much more! |