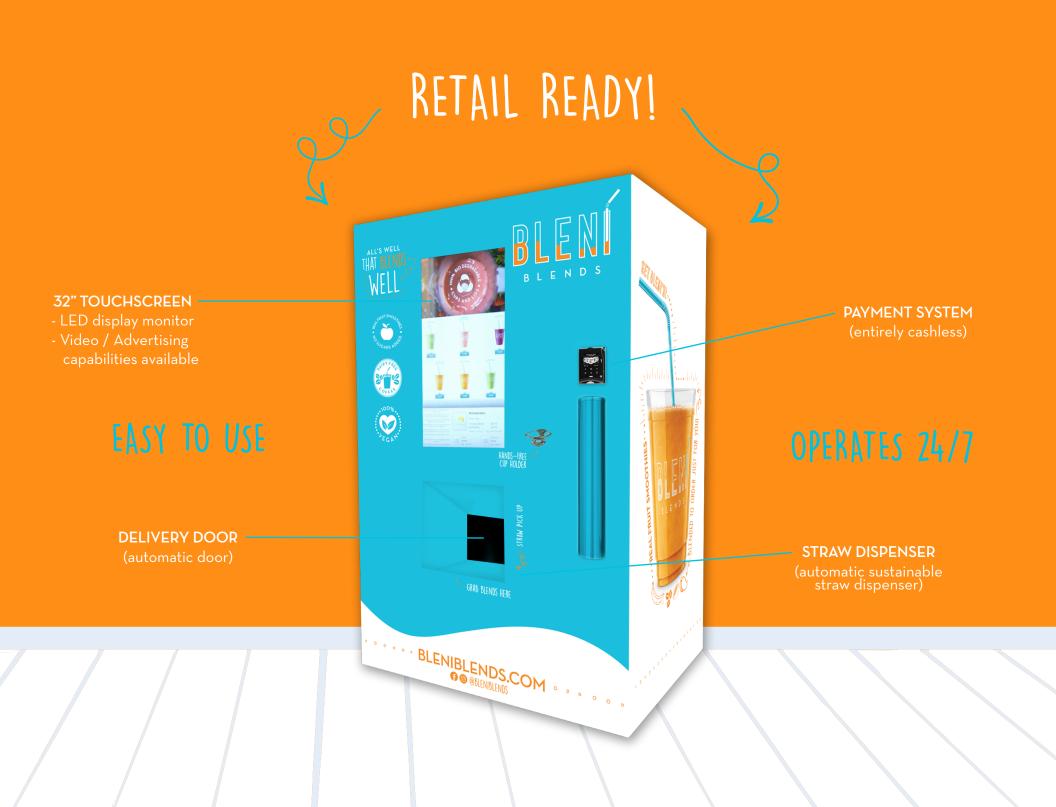

# SMOOTHIE REVOLUTION

0 O 0

Introducing our new completely self-sufficient kiosk serving fresh blended drinks instantly.

## BLENI DETAILS

| Dimensions        | Width 3' ft. 11" in.<br>Height: 6' ft. 5" in.<br>Depth: 3' ft.                                                                                                                                                                        |
|-------------------|---------------------------------------------------------------------------------------------------------------------------------------------------------------------------------------------------------------------------------------|
| Weight            | 992 lbs.                                                                                                                                                                                                                              |
| Site Requirements | 2 110V plugs, no drainage, plumbing,<br>or water lines needed                                                                                                                                                                         |
| Blends            | Up to 7 unique blends including Smoothies,<br>& Frappé Drinks                                                                                                                                                                         |
| Payments          | Accepts all debit & credit cards,<br>apple pay, google wallet & some<br>student/employee cards                                                                                                                                        |
| Performance       | 30 x per hour                                                                                                                                                                                                                         |
| Safety            | MET, CE, & NAMA approved, power outage safeguards, temperature & low level sensors                                                                                                                                                    |
| Remote Monitoring | Fully Cloud connected. Online software updates<br>& content management. Digital Advertising.<br>Targeting advertising based on age and gender.<br>Supports giveaway and discount promotions.<br>Electronic Receipts & much much more! |