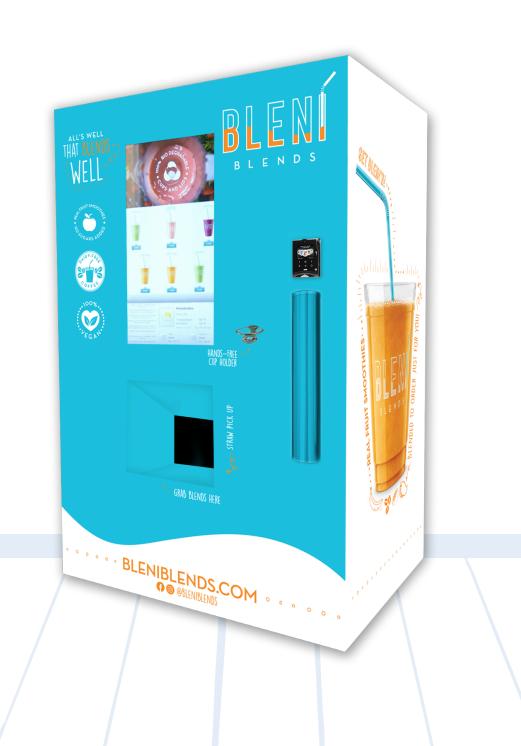

# HOW IT WORKS Blends Kiosks are simple & easy to use

## BLENI DETAILS

| Dimensions        | Width 3' ft. 11" in.<br>Height: 6' ft. 5" in.<br>Depth: 3' ft.                                                                                                                                                                        |
|-------------------|---------------------------------------------------------------------------------------------------------------------------------------------------------------------------------------------------------------------------------------|
| Weight            | 992 lbs.                                                                                                                                                                                                                              |
| Site Requirements | 2 110V plugs, no drainage, plumbing,<br>or water lines needed                                                                                                                                                                         |
| Blends            | Up to 7 unique blends including Smoothies,<br>& Frappé Drinks                                                                                                                                                                         |
| Payments          | Accepts all debit & credit cards,<br>apple pay, google wallet & some<br>student/employee cards                                                                                                                                        |
| Performance       | 30 x per hour                                                                                                                                                                                                                         |
| Safety            | MET, CE, & NAMA approved, power outage safeguards, temperature & low level sensors                                                                                                                                                    |
| Remote Monitoring | Fully Cloud connected. Online software updates<br>& content management. Digital Advertising.<br>Targeting advertising based on age and gender.<br>Supports giveaway and discount promotions.<br>Electronic Receipts & much much more! |