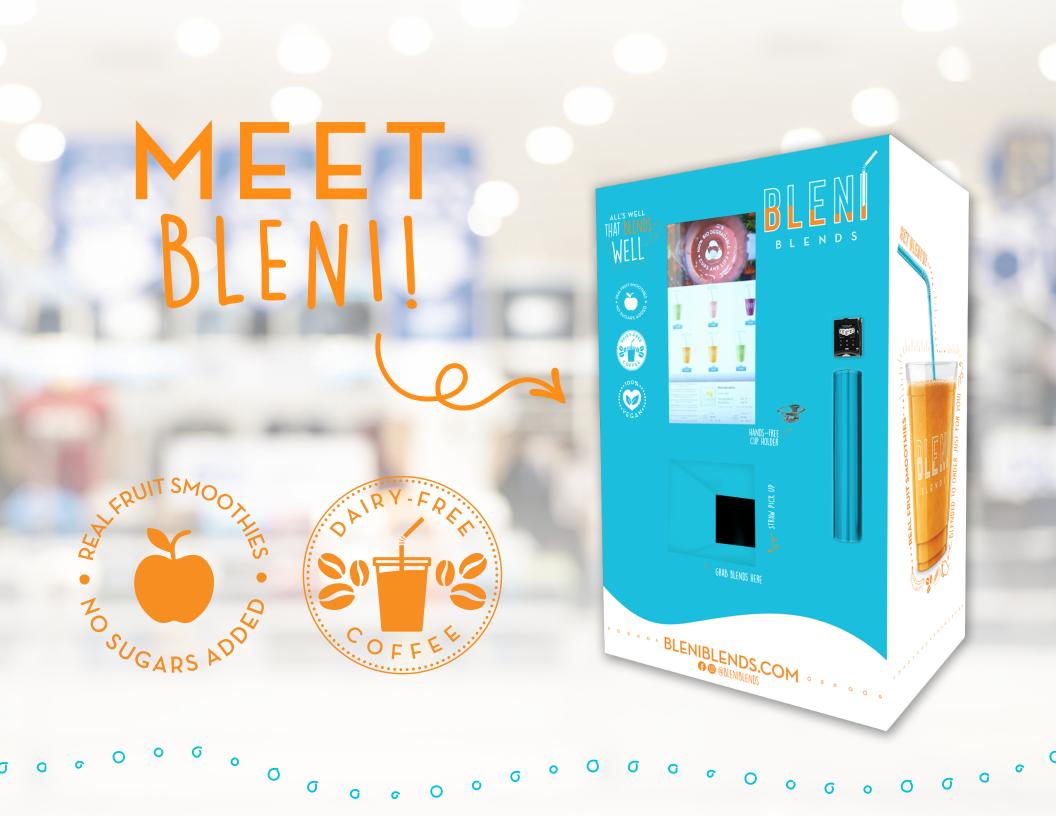

# BLENDS

### **BLENI BLENDS**

# SMOOTHIE REVOLUTION

0 O 0

Introducing our new completely self-sufficient kiosk serving fresh blended drinks instantly.

## BLENI DETAILS

| Dimensions        | Width 3' ft. 11" in.<br>Height: 6' ft. 5" in.<br>Depth: 3' ft.                                                                                                                                                                        |
|-------------------|---------------------------------------------------------------------------------------------------------------------------------------------------------------------------------------------------------------------------------------|
| Weight            | 992 lbs.                                                                                                                                                                                                                              |
| Site Requirements | 2 110V plugs, no drainage, plumbing,<br>or water lines needed                                                                                                                                                                         |
| Blends            | Up to 7 unique blends including Smoothies,<br>& Frappé Drinks                                                                                                                                                                         |
| Payments          | Accepts all debit & credit cards,<br>apple pay, google wallet & some<br>student/employee cards                                                                                                                                        |
| Performance       | 30 x per hour                                                                                                                                                                                                                         |
| Safety            | MET, CE, & NAMA approved, power outage safeguards, temperature & low level sensors                                                                                                                                                    |
| Remote Monitoring | Fully Cloud connected. Online software updates<br>& content management. Digital Advertising.<br>Targeting advertising based on age and gender.<br>Supports giveaway and discount promotions.<br>Electronic Receipts & much much more! |