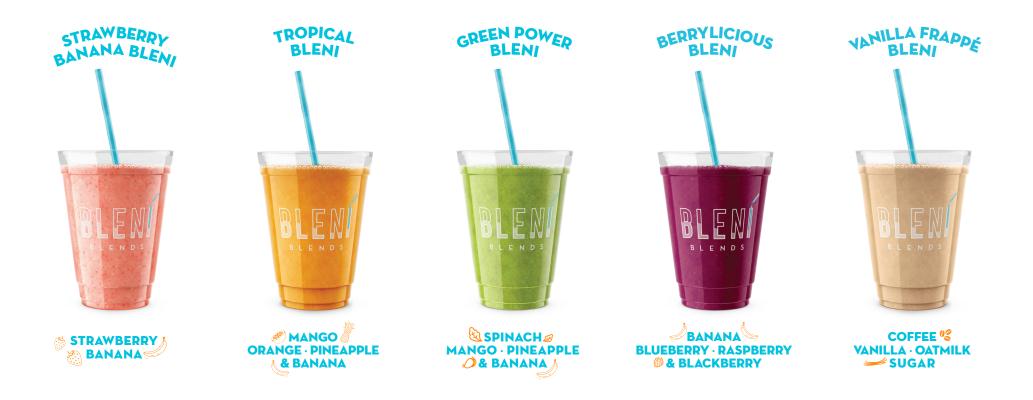

# BLENDS

### **BLENI BLENDS**



# OUR BLENDS







# SMOOTHIE REVOLUTION

0 O 0

Introducing our new completely self-sufficient kiosk serving fresh blended drinks instantly.

#### A SIMPLE PROFITABLE SOLUTION

- A retail destination without any of the overhead
- Maximizes profitability per square foot in un-used locations
- Operates 24/7
- Entirely cashless
- Zero start up cost

#### **GREAT FOR CONSUMERS**

- Creates an engaging consumer experience
- Serves consumers in 60 seconds or less
- Variety of smoothies available
- Self serve touchscreen ordering system
- Healthy options at consumers fingertips

# HOW IT WORKS Blends Kiosks are simple & easy to use





## BLENI DETAILS

| Dimensions        | Width 3' ft. 11" in.<br>Height: 6' ft. 5" in.<br>Depth: 3' ft.